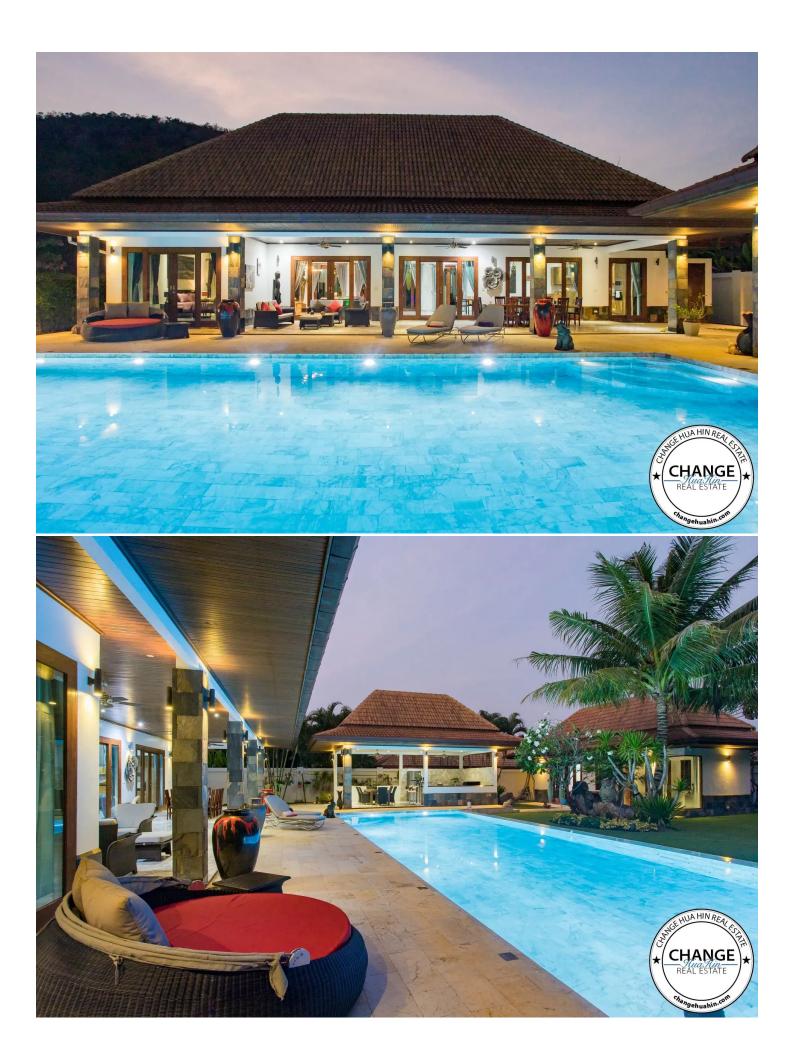

## Sam Roi Yot Luxury Villa

Offered for \$\$34,900,000.00

https://changesiam.com/p/QXTh/

5 Hothrooms

Total area in pillar and beam area = 464 SQM The area is broken down as follows below

> Master bedroom internal area = 4.5x7.5 = 33.75 SQM, Master bathroom internal area = 5x4.5 = 22.5 SQM, Covered terrace in front of master bedroom = 1.5×6 = 9 SQM, Office internal area = 3x3 = 9 SQM, Entry sala =  $1.5 \times 3 = 4.5$  SQM, Living room =  $5 \times 16 + 9 = 89$  SQM, Covered terrace =  $4 \times 19 + 3 \times 5 = 91$  SQM, Guest room 1 = 4.5×4.5 = 20.25 SQM, Guest room 2 = 4.5×4.5 = 20.25 SQM, Guest room bathroom block = 2.5x4.5 = 11.25 SQM, Maids room = 3x5 = 15 SQM, Maids bathroom = 2x3 = 6 SQM, Laundry room = 2x5 + 2x3 = 16 SQM, Carport/water tank = 5x6 = 30. SQM, BBQ kitchen = 8x4 = 32 SQM, Guest house =  $11.5 \times 4 = 46$  SQM,