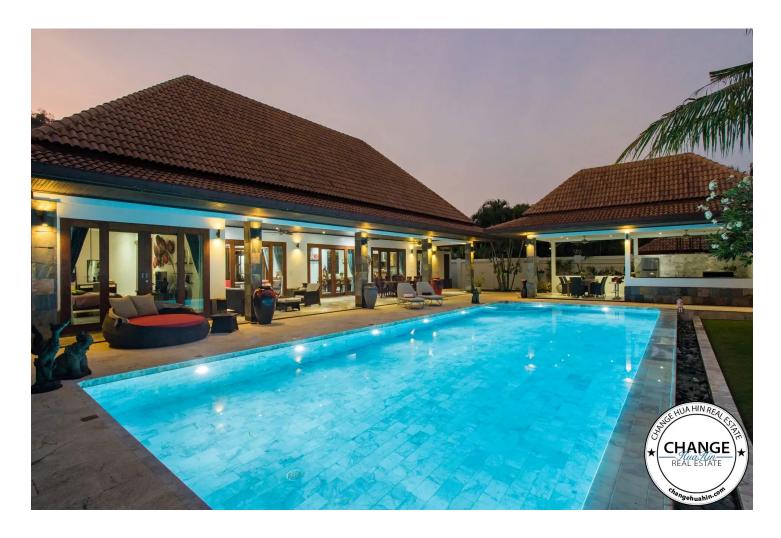

## Sam Roi Yot Luxury Villa

Offered for \$\$34,900,000.00

https://changesiam.com/p/QXTh/

5 Hothrooms

Total area in pillar and beam area = 464 SQM The area is broken down as follows below

> Master bedroom internal area = 4.5x7.5 = 33.75 SQM, Master bathroom internal area = 5x4.5 = 22.5 SQM, Covered terrace in front of master bedroom = 1.5×6 = 9 SQM, Office internal area = 3x3 = 9 SQM, Entry sala =  $1.5 \times 3 = 4.5$  SQM, Living room =  $5 \times 16 + 9 = 89$  SQM, Covered terrace =  $4 \times 19 + 3 \times 5 = 91$  SQM, Guest room 1 = 4.5×4.5 = 20.25 SQM, Guest room 2 = 4.5×4.5 = 20.25 SQM, Guest room bathroom block = 2.5x4.5 = 11.25 SQM, Maids room = 3x5 = 15 SQM, Maids bathroom = 2x3 = 6 SQM, Laundry room = 2x5 + 2x3 = 16 SQM, Carport/water tank = 5x6 = 30. SQM, BBQ kitchen = 8x4 = 32 SQM, Guest house =  $11.5 \times 4 = 46$  SQM,