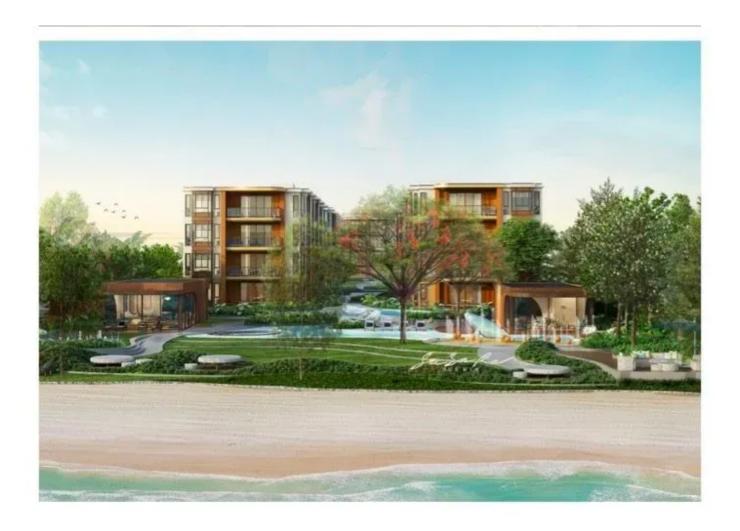

Sasara Hua Hin consists of 110 freehold apartments in 5 buildings of 4 stories situated directly on the beach in Khao Takaib. Conveniently located 10 minutes from downtown Hua Hin and less than 3 hours from Bangkok, Sasara provides the peacefulness and escape you deserve. The community sits on 46 meters of beachfront with direct access from the pool area to the beach with expansive views of the Gulf of Thailand.

Sasara offers residences from 1 bedroom to 3 bedrooms with the smallest two bedroom being 74 square meters and starting at \$14.4M. The largest two bedroom goes up to 92 square meters and the price ranges up to \$24.3 for the larger unit depending on floor and location. The last few photos below show actual pictures of the 74 square meter sample two bedroom apartment.