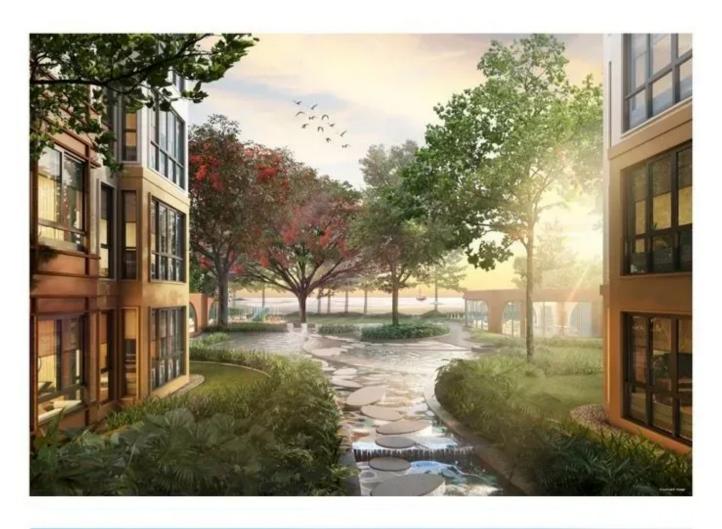

Sasara Hua Hin consists of 110 freehold apartments in 5 buildings of 4 stories situated directly on the beach in Khao Takaib. Conveniently located 10 minutes from downtown Hua Hin and less than 3 hours from Bangkok, Sasara provides the peacefulness and escape you deserve. The community sits on 46 meters of beachfront with direct access from the pool area to the beach with expansive views of the Gulf of Thailand.

Sasara offers residences from 1 bedroom to 3 bedrooms with the smallest two bedroom being 74 square meters and starting at \$14.4M. The largest two bedroom goes up to 92 square meters and the price ranges up to \$24.3 for the larger unit depending on floor and location. The last few photos below show actual pictures of the 74 square meter sample two bedroom apartment.