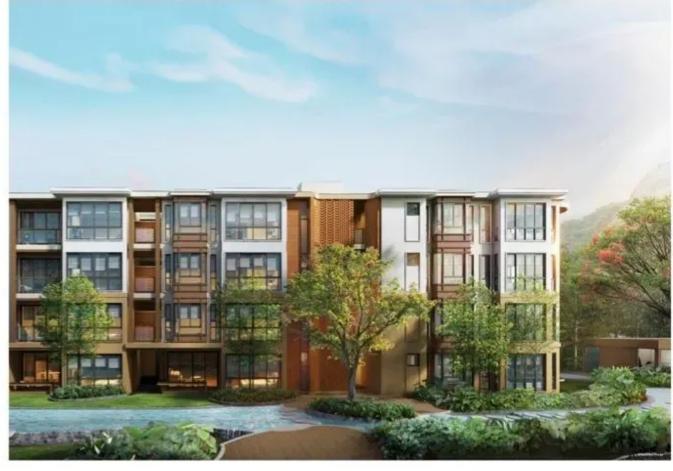

Sasara Hua Hin consists of 110 freehold apartments in 5 buildings of 4 stories situated directly on the beach in Khao Takaib. Conveniently located 10 minutes from downtown Hua Hin and less than 3 hours from Bangkok, Sasara provides the peacefulness and escape you deserve. The community sits on 46 meters of beachfront with direct access from the pool area to the beach with expansive views of the Gulf of Thailand.

Sasara offers residences from 1 bedroom to 3 bedrooms with the smallest two bedroom being 74 square meters and starting at \$14.4M. The largest two bedroom goes up to 92 square meters and the price ranges up to \$24.3 for the larger unit depending on floor and location. The last few photos below show actual pictures of the 74 square meter sample two bedroom apartment.