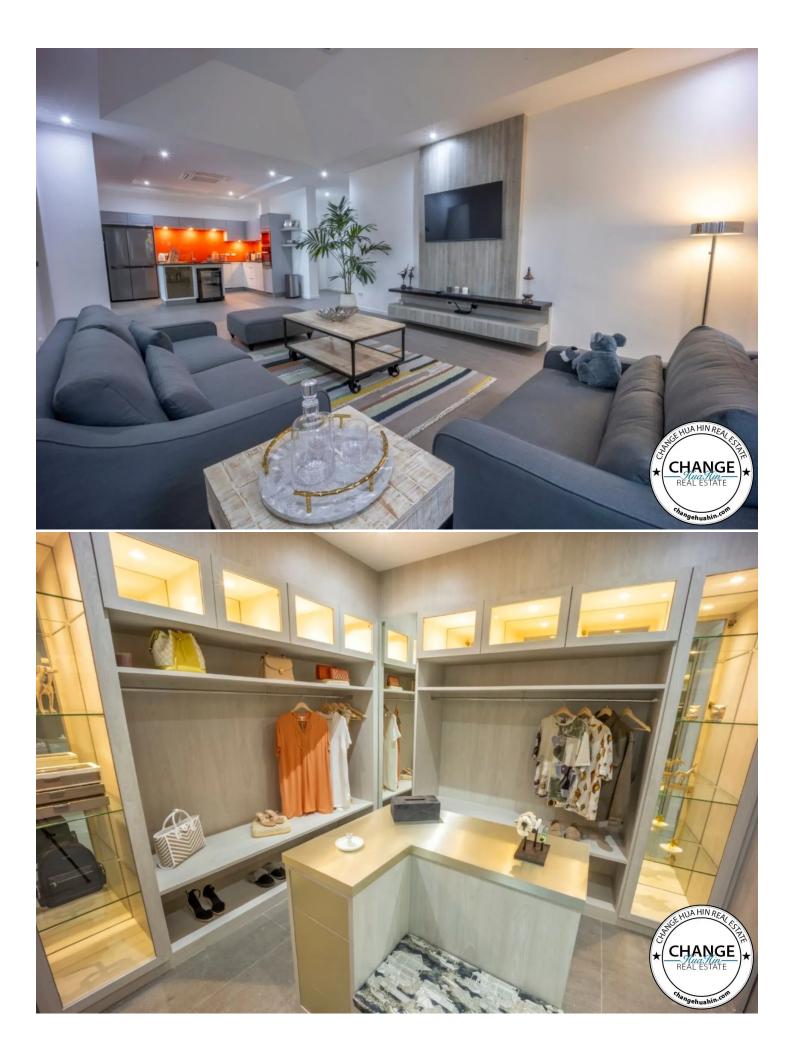

## Mali Boutique Villas - Leelawadee Model 3 Bed 3.5 Bath

Offered for \$11,900,000.00

https://changesiam.com/p/rM3L/

192  $finite build m^2$ 192  $finite rior m^2$  732 III land m<sup>2</sup>

The Villa Leelawadee is an equal size to the Villa Signature at 192 sqm. It has 3 bedrooms and 3.5 bathrooms, open plan living and kitchen area. A large covered terrace with panoramic view of the 13m x 3.8m swimming pool. Comes complete with tropical landscape garden, sun deck, furniture & kitchen with appliances.