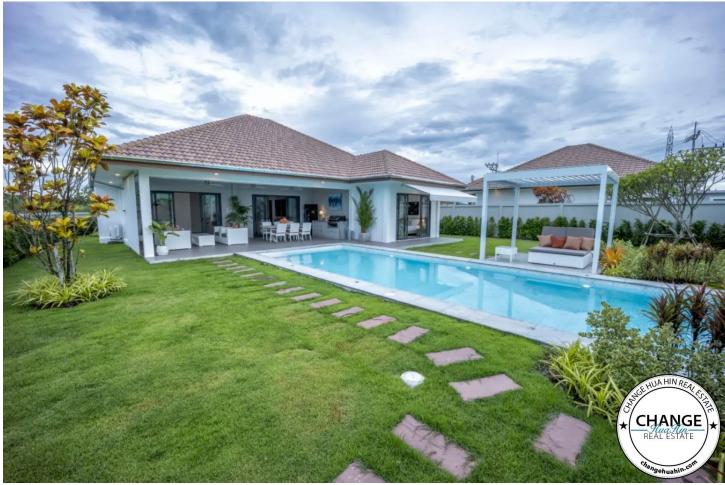

## Mali Boutique Villas - Leelawadee Model 3 Bed 3.5 Bath

Offered for \$11,900,000.00

https://changesiam.com/p/rM3L/

192  $finite build m^2$ 192  $finite rior m^2$  732 III land m<sup>2</sup>

The Villa Leelawadee is an equal size to the Villa Signature at 192 sqm. It has 3 bedrooms and 3.5 bathrooms, open plan living and kitchen area. A large covered terrace with panoramic view of the 13m x 3.8m swimming pool. Comes complete with tropical landscape garden, sun deck, furniture & kitchen with appliances.