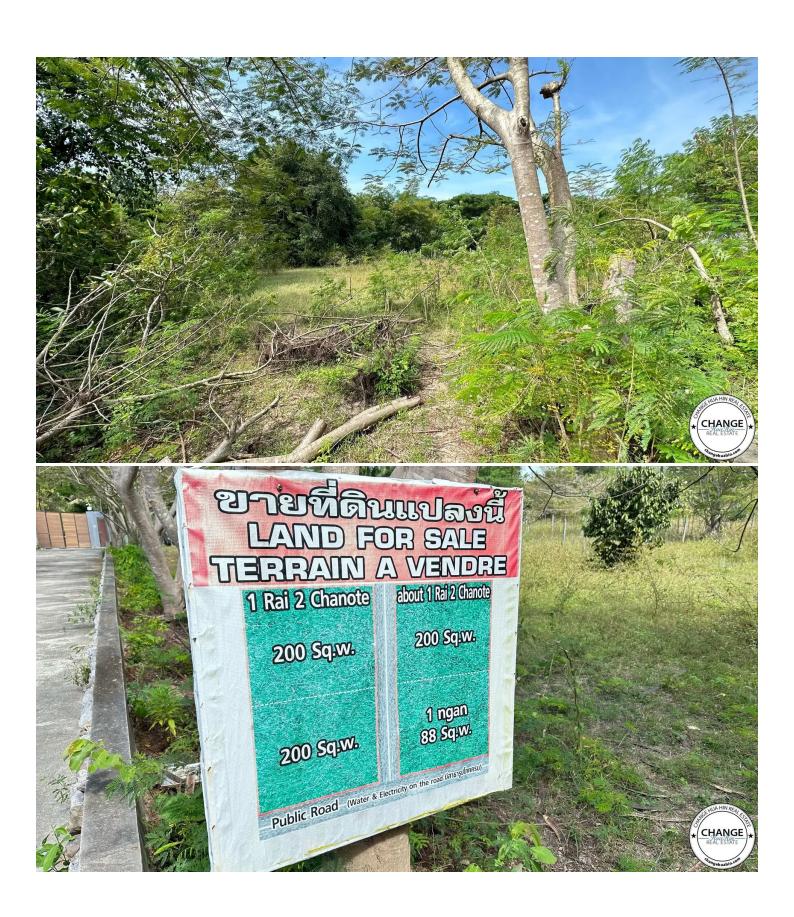

## 2 Rai Black Mountain Area Vacant Land

Offered for \$5,999,000.00

https://changehuahin.com/properties/ISaTc6XTEsLsc5TFtjQv/2-rai-black-mountain-area-vacant-land/

3,152 I land m<sup>2</sup>

Excellent location with services already in place. Currently divided into 4 freehold chanote deeds. Three plots of 800 sqm and one of 752 sqm. Buy all or buy individual plots as you like. Hin Lek Fai area and close to Black Mountain Golf Course, Hua Hin International School and Black Mountain Water Park. Super convenient to downtown Hua Hin (10 minute motor bike ride).

Total Land Area of 3,152 sqm.

Available as two plots: 1,600sqm and 1,552sqm OR four plots. Starting from \$ 2.99MM/rai (1,600sqm).