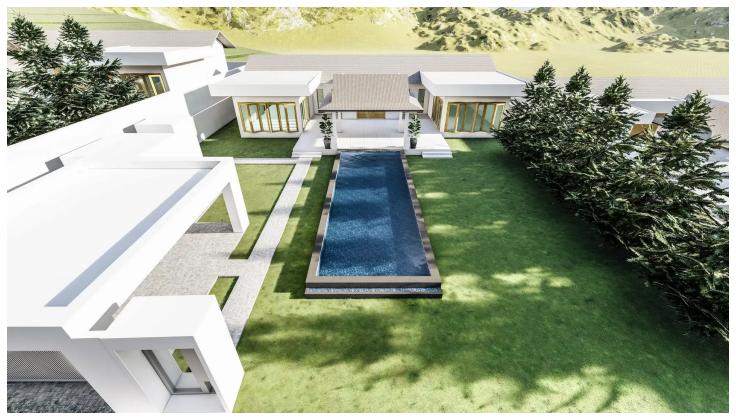

The Sanctuary model is the larger floor plan 3 bedroom, 3 bathroom home. Situated in the hills outside downtown Hua Hin and conveniently located near Banyan Golf Course, this secure, guard gated development has beautiful views. Each home comes fully designed and furnished but may be customized to your exact style and tastes.