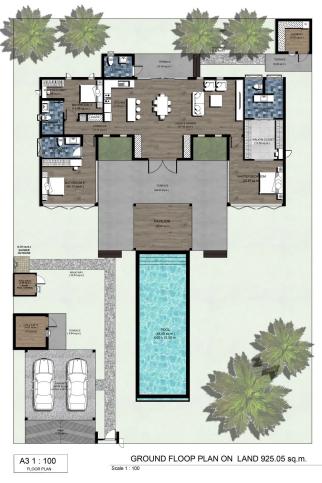

## Hillside Hamlet Homes 9 - Sanctuary Model

Offered for \$20,560,209.00

https://changehuahin.com/properties/GfxJHU1TGAsr7Xe6KuG9/hillside-hamlet-homes-9-sanctuary-model/

3 bedrooms

437 ★ build m²

925 ■ land m²

200 ★ interior m²

Hillside Hamlet Homes 9 is the latest project by Kunh Waa. She has successfully sold and built over 220 villas in Hua Hin and her reputation for quality is second to none. Many of her clients are repeat buyers or referral customers. Don't delay as HHH9 is nearly sold out!

The Sanctuary model is the larger floor plan 3 bedroom, 3 bathroom home. Situated in the hills outside downtown Hua Hin and conveniently located near Banyan Golf Course, this secure, guard gated development has beautiful views. Each home comes fully designed and furnished but may be customized to your exact style and tastes.