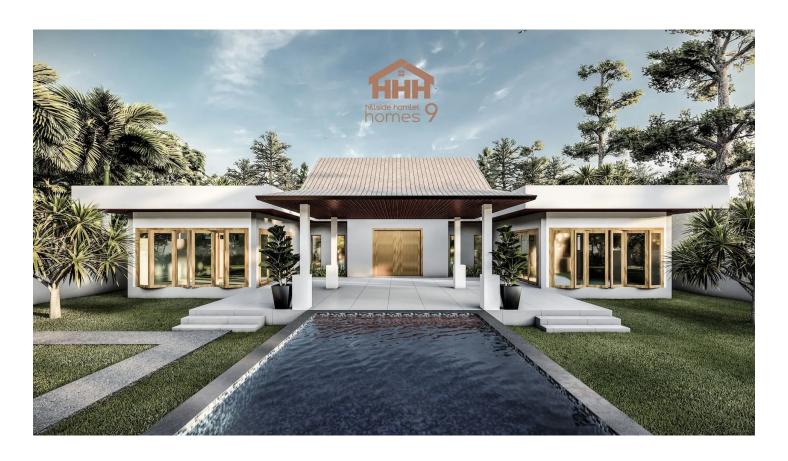

## Hillside Hamlet Homes 9 - Sanctuary Model

Offered for \$20,560,209.00

https://changehuahin.com/properties/GfxJHU1TGAsr7Xe6KuG9/hillside-hamlet-homes-9-sanctuary-model/

3 bedrooms

437 ★ build m²

925 ■ land m²

The Sanctuary model is the larger floor plan 3 bedroom, 3 bathroom home. Situated in the hills outside downtown Hua Hin and conveniently located near Banyan Golf Course, this secure, guard gated development has beautiful views. Each home comes fully designed and furnished but may be customized to your exact style and tastes.