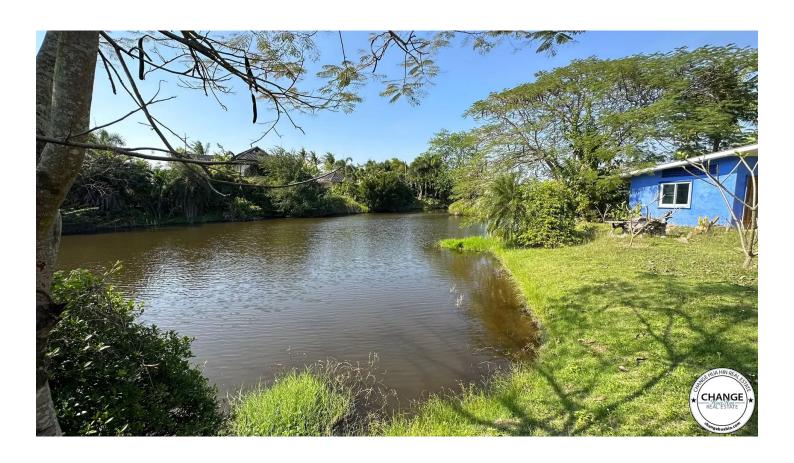

3 Scenic Plots Surrounding a Lake in Hin Lek Fai as available as a package of 4,080 sqm OR as three separate plots:

- \$ 5.9MM for the largest lake front plot (370 square wah / 1,480 sqm),
- \$\B\$ 4.9MM for the plot closest to the main road (310 square wah / 1,240 sqm),
- \$ 3.4MM for the western most plot which has been planted with banana trees (340 square wah / 1,360 sqm),

Each of these plots represent an excellent opportunity to build your dream villa overlooking a scenic (and flowing) lake in a great location. Take your pick or buy all three plots!

Freehold Chanote Titles for each plot.