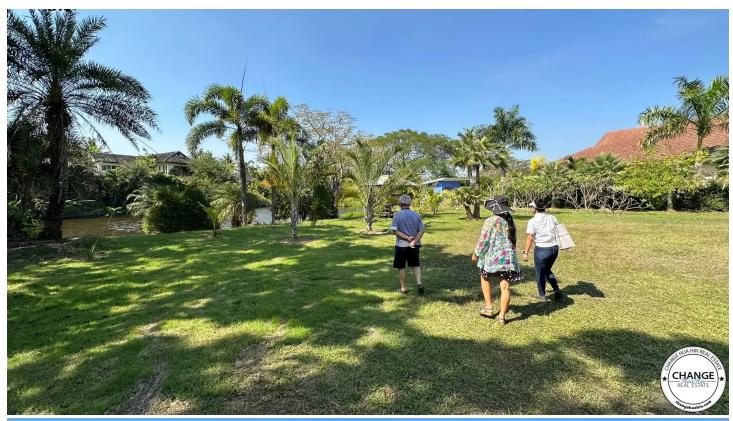

3 Scenic Plots Surrounding a Lake in Hin Lek Fai as available as a package of 4,080 sqm OR as three separate plots:

- \$ 5.9MM for the largest lake front plot (370 square wah / 1,480 sqm),
- \$\B\$ 4.9MM for the plot closest to the main road (310 square wah / 1,240 sqm),
- \$ 3.4MM for the western most plot which has been planted with banana trees (340 square wah / 1,360 sqm),

Each of these plots represent an excellent opportunity to build your dream villa overlooking a scenic (and flowing) lake in a great location. Take your pick or buy all three plots!

Freehold Chanote Titles for each plot.